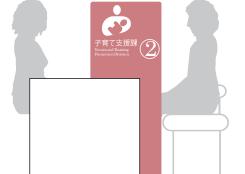

### ピクト(図記号)表示

利用頻度の高い窓口の案内表示には、それぞれの意味を表したピクトを用いて、高齢者や 外国の方々などにも直感的に分かりやすい案内とします。

また、トイレやエレベーター、階段などのピクトもデザインを統一し、新庁舎に調和した ものとします。

○エレベーター、階段などの

誘導サインのイメージ

エスカレーター

○様々なピクトサインのイメージ

○車いすの方々などが見やすい高さの フロア案内サインのイメージ