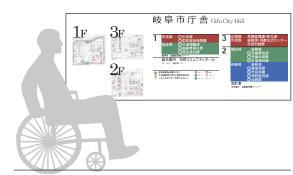

### ピクト(図記号)表示

利用頻度の高い窓口の案内表示には、それぞれの意味を表したピクトを用いて、高齢者や 外国の方々などにも直感的に分かりやすい案内とします。

また、トイレやエレベーター、階段などのピクトもデザインを統一し、新庁舎に調和した ものとします。

○エレベーター、階段などの

誘導サインのイメージ

エスカレーター

○様々なピクトサインのイメージ

○車いすの方々などが見やすい高さの フロア案内サインのイメージ