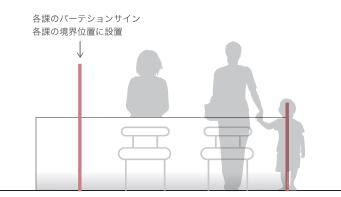

### 分かりやすさ

表示サインは、伝えたい情報を出来るだけ多くの人々に的確に、 瞬時に伝えるため、大きな文字を用い、分かりやすく案内します。 また、目的の場所までの誘導を行う市民コンシェルジュを数多く 配置します。

## 多言語表記

庁舎のサインは、情報量が多く、表示面で制約があるため、英語 を基本とし、場所に応じて多言語表記や音声案内、ピクト表示や リーフレットなどによる対応によってサポートします。

)市民コンシェルジュによる案内