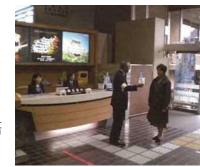

### 分かりやすさ

表示サインは、伝えたい情報を出来るだけ多くの人々に的確に、 瞬時に伝えるため、大きな文字を用い、分かりやすく案内します。 また、目的の場所までの誘導を行う市民コンシェルジュを数多く 配置します。

## 多言語表記

庁舎のサインは、情報量が多く、表示面で制約があるため、英語 を基本とし、場所に応じて多言語表記や音声案内、ピクト表示や リーフレットなどによる対応によってサポートします。

)市民コンシェルジュによる案内