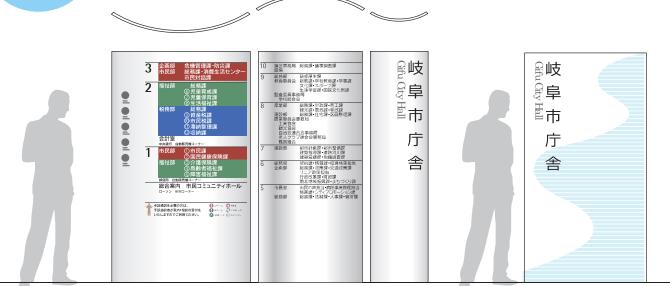

### ピクト(図記号)表示

利用頻度の高い窓口の案内表示には、それぞれの意味を表したピクトを用いて、高齢者や 外国の方々などにも直感的に分かりやすい案内とします。

また、トイレやエレベーター、階段などのピクトもデザインを統一し、新庁舎に調和した ものとします。

○エレベーター、階段などの

誘導サインのイメージ

エスカレーター

○様々なピクトサインのイメージ

○車いすの方々などが見やすい高さの フロア案内サインのイメージ

## 風や水の流れを感じるサイン

新庁舎のデザインにも取り入れている、緑豊かな「つかさのまち」を流れる 心地よい風の流れや長良川の雄大な水の流れを想起させるような、柔らかい 曲線を用いた魅力あるデザインを計画します。

○魅力あるサインのイメージ

岐阜市新庁舎基本設計