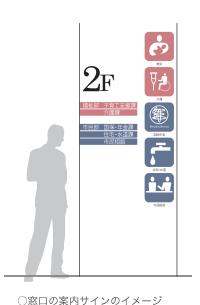

### ピクト(図記号)表示

利用頻度の高い窓口の案内表示には、それぞれの意味を表したピクトを用いて、高齢者や 外国の方々などにも直感的に分かりやすい案内とします。

また、トイレやエレベーター、階段などのピクトもデザインを統一し、新庁舎に調和した ものとします。

○エレベーター、階段などの

誘導サインのイメージ

エスカレーター

○様々なピクトサインのイメージ

○車いすの方々などが見やすい高さの フロア案内サインのイメージ